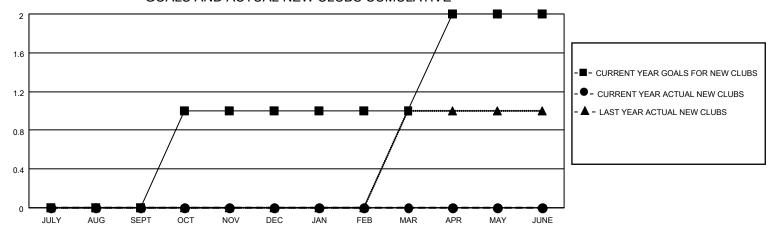

#### GOALS AND ACTUAL NEW CLUBS CUMULATIVE

## District 19 H

| Clubs RESULTS FOR 2022-2023 |   |   |   | Members RESULTS FOR 2022-2023 |   |    |    |
|-----------------------------|---|---|---|-------------------------------|---|----|----|
|                             |   |   |   |                               |   |    |    |
| JULY/AUG/SEPT               | 0 | 0 | 1 | JULY/AUG/SEPT                 | 5 | 16 | 12 |
| OCT/NOV/DEC                 | 1 | 0 | 0 | OCT/NOV/DEC                   | 5 | 0  | 0  |
| JAN/FEB/MAR                 | 0 | 0 | 0 | JAN/FEB/MAR                   | 5 | 0  | 0  |
| APR/MAY/JUNE                | 1 | 0 | 0 | APR/MAY/JUNE                  | 5 | 0  | 0  |