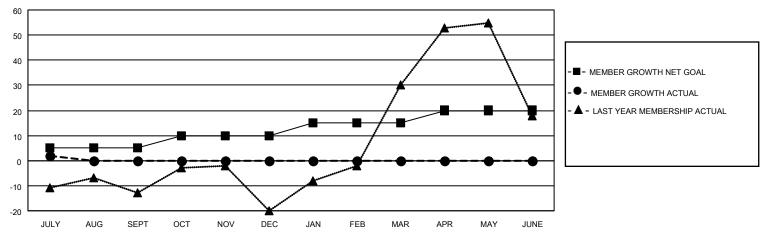

#### GOALS AND ACTUAL MEMBERS CUMULATIVE

| DROPPED CLUBS: 1 |    | 8 CLUBS OF 47 ADDED 1 OR<br>MORE NEW MEMBERS | GENDER DISTRIBUTION             |                              |  |
|------------------|----|----------------------------------------------|---------------------------------|------------------------------|--|
|                  |    | INORE NEW MEMBERS                            | MALE<br>FEMALE                  | 812 (58.59%)<br>574 (41.41%) |  |
| DROPPED MEMBERS  |    |                                              | NON BINARY PREFER NOT TO ANSWER | 0 (0.00%)<br>0 (0.00%)       |  |
| DECEASED         | 2  |                                              | TREFERENCE TO ANSWER            | 0 (0.0070)                   |  |
| CLUB CANCELLED   | 0  | CLICK HERE FOR CUMULATIVE                    | TOTAL FAMILY UNIT MEMBERS       | 346                          |  |
| OTHER            | 10 | MEMBERSHIP DATA                              |                                 |                              |  |
| TOTAL            | 12 |                                              | FAMILY MEMBERS PAYING HAI       | LF DUES 177                  |  |

## District 19 H

| Clubs RESULTS FOR 2022-2023 |   |   |   | Members RESULTS FOR 2022-2023 |   |    |    |
|-----------------------------|---|---|---|-------------------------------|---|----|----|
|                             |   |   |   |                               |   |    |    |
| JULY/AUG/SEPT               | 0 | 0 | 1 | JULY/AUG/SEPT                 | 5 | 16 | 12 |
| OCT/NOV/DEC                 | 1 | 0 | 0 | OCT/NOV/DEC                   | 5 | 0  | 0  |
| JAN/FEB/MAR                 | 0 | 0 | 0 | JAN/FEB/MAR                   | 5 | 0  | 0  |
| APR/MAY/JUNE                | 1 | 0 | 0 | APR/MAY/JUNE                  | 5 | 0  | 0  |